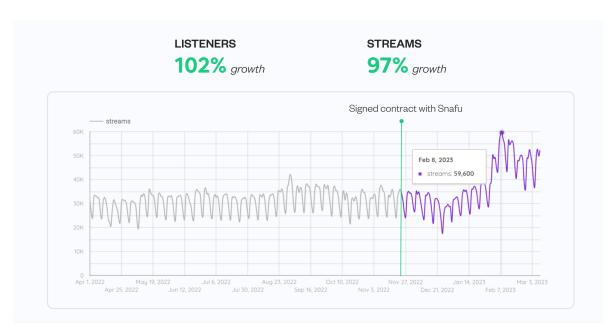

#### **Distribution**

In addition to funding, we wanted to boost the growth of the catalog.

Our data analytics team identified that while this catalog had experienced consistent streaming growth until about 2020, it had since plateaued. We believed in the strength of the music and hypothesized that by getting the music in front of new listeners, we could reinvigorate the catalog and increase the streaming growth significantly. We ran an analysis with our data team on the performance of the catalog by song and listenership to determine which songs to activate Discovery Mode on.

### The Result

Since Snafu got involved with this catalog in July 2022, Edo & Jo's music has experienced a spike in both streaming and listener growth. Streams and listeners have both grown by approximately 100% since we started managing the catalog, and it seems as if the growth is set to continue. We are thrilled to see Edo & Jo's music continue to reach new listeners and gain more streams.